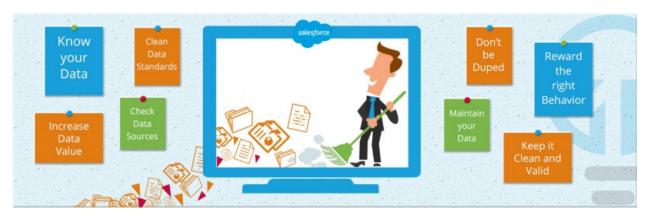

## Time to Spring Clean your Organization's data!

Over time your company will begin accumulating large amounts of data, which can be counterproductive if significant portions of that data is bad, incomplete, or corrupt. Now is the time to go back and give your data a deep cleanse. We can review the health of your company's data & help create strategies to get you back on track. First step would be to retro-actively clean the data you currently have – possibly merging existing accounts/contacts or removing duplicates. After cleaning the current data, we would want to put measures in place to ensure that only clean data is entered moving forward. We can customize these filters and validation rules to meet your specific needs!